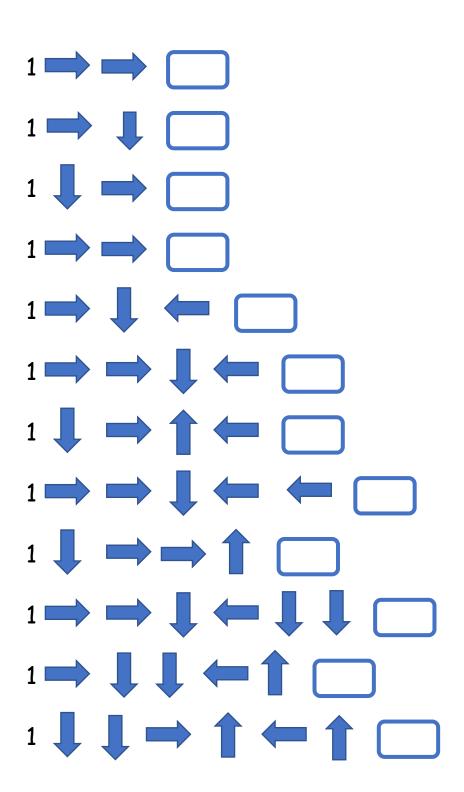

Decipher the following puzzle to find the coordinates.

## Start from number 1.

## Write the numbers after each other.

The address of the Prime Minister's office is:

| <b>W</b> | Hint |  |
|----------|------|--|
|          |      |  |

Use the first word of the address to unlock the next level (Level 9). <u>DO NOT USE CAPITAL LETTERS!</u>